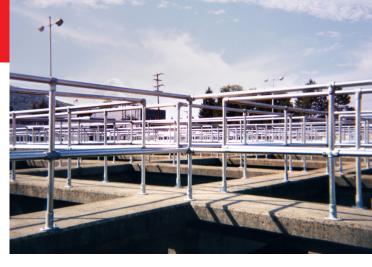

## Kee Klamp<sup>®</sup>

## **Galvanized Steel Safety Railing**

- HIGH CORROSION RESISTANCE
- NO WELDING OR THREADING
- GALVANIZED FOR LONG LASTING PROTECTION
- QUICK INSTALLATION
- LARGE SET SCREWS RESISTS THREAD STRIPPING
- RECESSED SCREWS FOR A SMOOTH LOOK
- AVAILABLE FOR SCHEDULE 40 PIPE SIZES 1- 1/4" 2"

### **Modular Protection** The most versatile pipe connection system available

Steel pipe is an inherently efficient structural component. The difficulty in using steel pipe to form structures arises when joining. Threaded pipe must be supplied in set lengths making for zero flexibility in installation. Welding is labor intensive, requires a highly skilled workforce, and specialized equipment.

Kee Klamp<sup>®</sup> slip-on components create versatile and rigid tubular structures for long lasting protection. There are many variations of components to suit a wide range of applications, providing the versatility to achieve virtually any structural configuration for your water or wastewater treatment project.