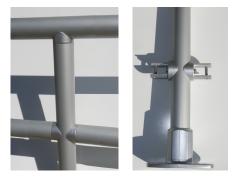

## Kee Lite<sup>®</sup>

## **Aluminum Safety Railing**

- NO WELDING OR THREADING
- LIGHT WEIGHT AND VERSATILE
- HIGH CORROSION RESISTANCE
- EASY REPAIR AND REPLACEMENT
- REDUCED LABOR COSTS
- RECESSED SET SCREWS FOR A SMOOTH, FINISHED LOOK
- COST EFFECTIVE ALTERNATIVE TO WELDING
- COMPONENTS AND PIPE CAN BE POWDER COATED IN ANY RAL COLOR

### **Dependable and Proven** Tough in Extreme Environments

Kee Lite<sup>®</sup> components are made from high grade Aluminum Silicon Magnesium Alloy (A356-T6) which provides for a light-weight, corrosive resistant, and strong alternative to fabricated tubular structures.

Kee Lite<sup>®</sup> systems are only one-third the weight of our cast iron components, with 75% of comparable tensile strength. The unique and differentiating factors of our Kee Lite<sup>®</sup> product line provide a sleek look and cost-effective solution for your safety barrier project.