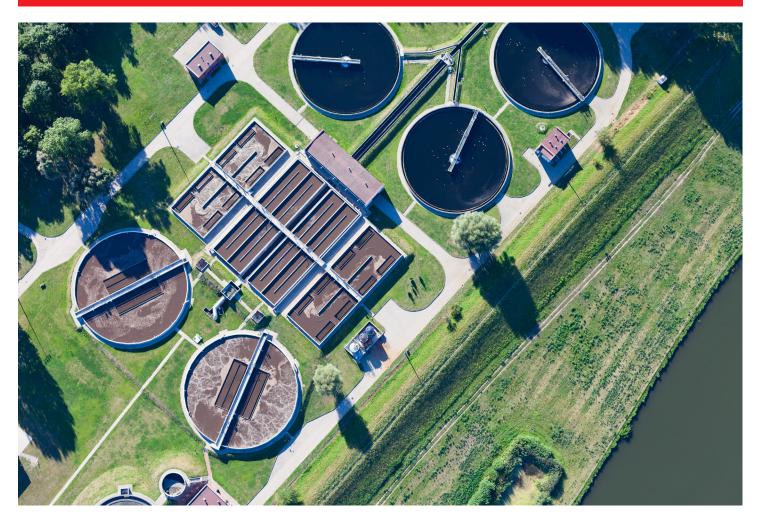

# Safety Railing Systems for the Water and Wastewater Treatment Industries

- MEETS OR EXCEEDS OSHA SAFETY STANDARDS
- QUICK AND CUSTOMIZABLE
- STRENGTH AND DURABILITY FOR EXTREME ENVIRONMENTS
- LIGHTWEIGHT, FLEXIBLE SOLUTIONS FOR LIMITLESS APPLICATIONS
- SLEEK, FINISHED LOOK

Kee Klamp<sup>®</sup> slip-on components create versatile and rigid tubular structures for long lasting protection. There are many variations of components to suit a wide range of applications, providing the versatility to achieve virtually any structural configuration for your water or wastewater treatment project.