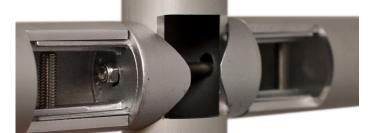

# In-Line Smooth Connectors

#### **OSHA Compliant and Sleek Design**

The original Kee Lite<sup>®</sup> range of aluminum components includes a range of in-line smooth connectors which allow you to produce handrail and guardrail compliant with OSHA and CSA standards.

Aluminum M6 Rivnut provides full thread engagement with stainless steel cap screw and produces 4000 pounds of ultimate thread strength.

Kee Lite<sup>®</sup> Smooth components utilize a stainless steel cap screw for thru-bolt connection and expanding internal fingers to create the most rigid connection available for a smooth handrail system.

Aluminum expandable tee fitting provides more than 1000 pounds frictional resistance to pull-out.