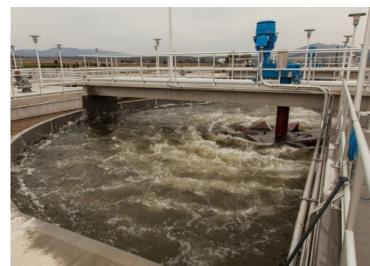

### **Modular Protection** The most versatile pipe connection system available

Steel pipe is an inherently efficient structural component. The difficulty in using steel pipe to form structures arises when joining. Threaded pipe must be supplied in set lengths making for zero flexibility in installation. Welding is labor intensive, requires a highly skilled workforce, and specialized equipment.

Kee Klamp<sup>®</sup> slip-on components create versatile and rigid tubular structures for long lasting protection. There are many variations of components to suit a wide range of applications, providing the versatility to achieve virtually any structural configuration for your water or wastewater treatment project.

Kee Klamp<sup>®</sup> offers durable, galvanized finishing that is corrosion-resistant and requires no threading, welding or bolting to create durable pipe structures

**LiftingPlus** Eekhorstweg 21 7942 JC Meppel Phone: +31 (0) 0522 82 09 05 info@liftingplus.nl www.liftingplus.nl