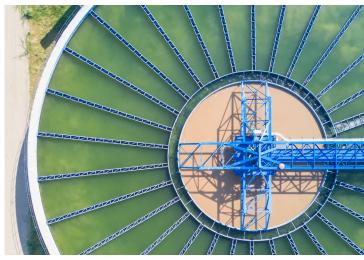

### **Modular Protection** The most versatile pipe connection system available

Steel pipe is an inherently efficient structural component. The difficulty in using steel pipe to form structures arises when joining. Threaded pipe must be supplied in set lengths making for zero flexibility in installation. Welding is labor intensive, requires a highly skilled workforce, and specialized equipment.

Kee Klamp<sup>®</sup> slip-on components create versatile and rigid tubular structures for long lasting protection. There are many variations of components to suit a wide range of applications, providing the versatility to achieve virtually any structural configuration for your water or wastewater treatment project.