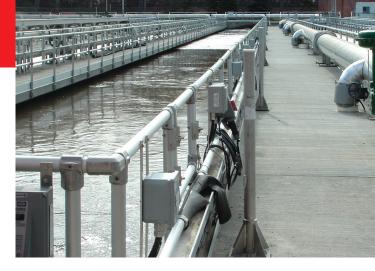

#### **OSHA Compliant and Sleek Design**

The original Kee Lite<sup>®</sup> range of aluminum components includes a range of in-line smooth connectors which allow you to produce handrail and guardrail compliant with OSHA and CSA standards.

We supply complete systems, factory assembled, made to your exact specifications. Pre-assembled sections up to 24 feet can be shipped factoryassembled or as components for reassembly. Kee Lite® Smooth components are not available separately.