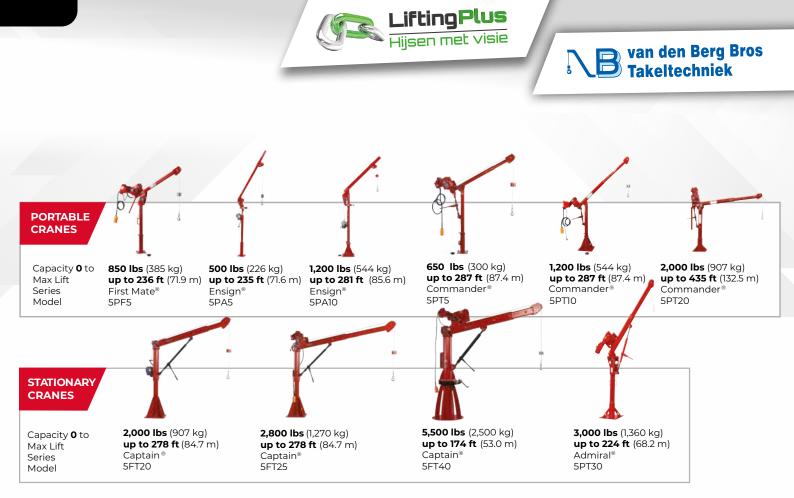

| HEAVY-DUTY E<br>WINCHES                                  | LECTRIC |                              |    |       | Ĩ   |                                                                                |
|----------------------------------------------------------|---------|------------------------------|----|-------|-----|--------------------------------------------------------------------------------|
| WS Series                                                |         |                              |    |       |     |                                                                                |
| Capacity Range<br>Line Speeds<br>Travel Distance<br>H.P. |         | s (272 kg) ⊢<br>3 mpm)<br>n) |    | Up to |     | → 26,000 lbs (11,793 kg)<br>100 + fpm (30 + mpm)<br>400 + ft (122 + m)<