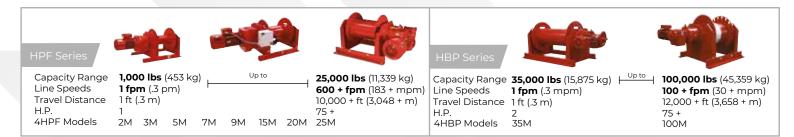

-------|-------------------------------------------------------------------------|---------------------------------------------------------------------------------|----------------|-----------------------------------------------------------------------------------|
| Capacity Range<br>Line Speeds<br>Travel Distance<br>H.P.<br>4HS Models | <b>1,100 lbs</b> (498 kg) Up to<br><b>1 fpm</b> (.3 mpm)<br>1 ft (.3 m)<br>1<br>6M 11M 16M 26M 40M | <b>56,000 lbs</b> (25,401 kg)<br><b>100 + fpm</b> (30 + mpm)<br>1,500 + ft (457 + m)<br>60<br>56M | Capacity Range<br>Line Speeds<br>Travel Distance<br>H.P.<br>4HWF Models | <b>1,000 lbs</b> (453 kg)<br><b>1 fpm</b> (.3 mpm)<br>1 ft (.3 m)<br>1<br>1M 2M | Up to<br>4M 6M | 8,000 lbs (3,628 kg)<br>70 + fpm (21 + mpm)<br>2,000 + ft (610 + m)<br>15 +<br>8M |





## van den Berg Bros Takeltechniek