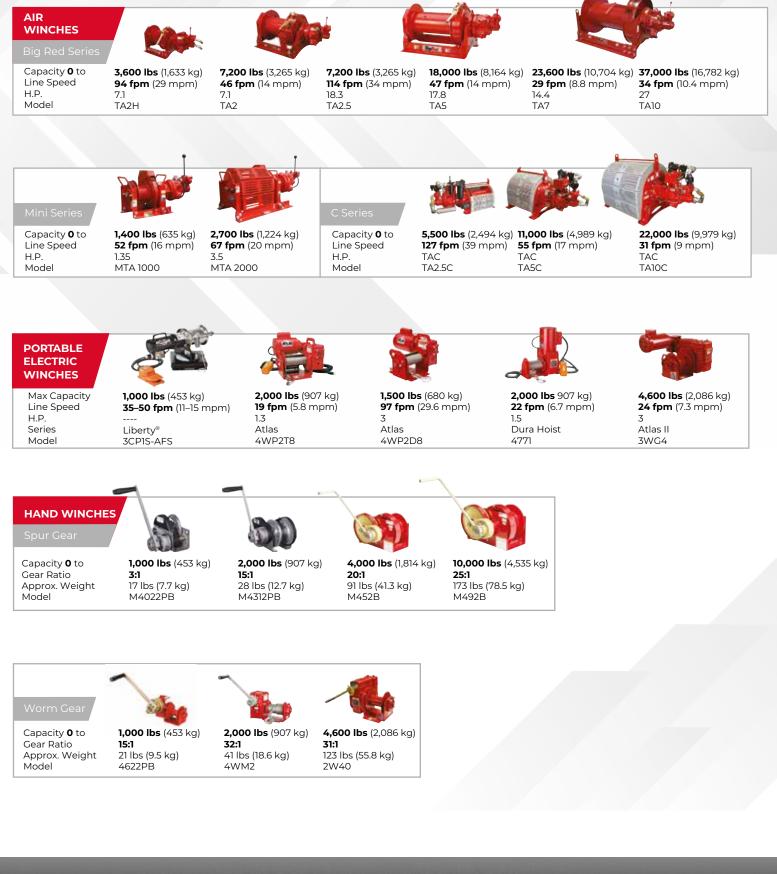

| HEAVY-DUTY E<br>WINCHES                                  | LECTRIC |                              |    |       | Ĩ   |                                                                                |
|----------------------------------------------------------|---------|------------------------------|----|-------|-----|--------------------------------------------------------------------------------|
| WS Series                                                |         |                              |    |       |     |                                                                                |
| Capacity Range<br>Line Speeds<br>Travel Distance<br>H.P. |         | s (272 kg) ⊢<br>3 mpm)<br>n) |    | Up to |     | → 26,000 lbs (11,793 kg)<br>100 + fpm (30 + mpm)<br>400 + ft (122 + m)<br>30 + |
| 4WS Models                                               | 1M      | 3M                           | 6M | 9M    | 16M | 26M                                                                            |

| HS Series                                                              |                                                                                                    |                                                                                                   | HWF Series                                                              | *                                                                               |                | 6                                                                                 |
|------------------------------------------------------------------------|----------------------------------------------------------------------------------------------------|---------------------------------------------------------------------------------------------------|-------------------------------------------------------------------------|---------------------------------------------------------------------------------|----------------|-----------------------------------------------------------------------------------|
| Capacity Range<br>Line Speeds<br>Travel Distance<br>H.P.<br>4HS Models | <b>1,100 lbs</b> (498 kg) Up to<br><b>1 fpm</b> (.3 mpm)<br>1 ft (.3 m)<br>1<br>6M 11M 16M 26M 40M | <b>56,000 lbs</b> (25,401 kg)<br><b>100 + fpm</b> (30 + mpm)<br>1,500 + ft (457 + m)<br>60<br>56M | Capacity Range<br>Line Speeds<br>Travel Distance<br>H.P.<br>4HWF Models | <b>1,000 lbs</b> (453 kg)<br><b>1 fpm</b> (.3 mpm)<br>1 ft (.3 m)<br>1<br>1M 2M | Up to<br>4M 6M | 8,000 lbs (3,628 kg)<br>70 + fpm (21 + mpm)<br>2,000 + ft (610 + m)<br>15 +<br>8M |